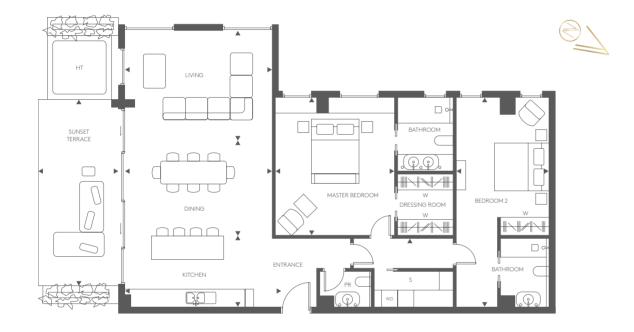

## TYPICAL SUNRISE TERRACE | 2 BEDROOM APARTMENT

FLOORS: 1st | 2nd | 3rd | 4th | 5th | 6th

HT: Hot Tub | W: Wardrobe | WD: Washer Dryer | PR: Powder Room

| AREA            | SQM |
|-----------------|-----|
| LIVING AREA     | 154 |
| SUNRISE TERRACE | 36  |
| TOTAL           | 190 |

- ▶ Stunning views across the east of Limassol, the beach and the Mediterranean Sea
- ► Highly desirable south facing position allowing for breakfast on the terrace or a dip in the private hot tub
- ▶ Floor to ceiling windows to flood the Thierry Lemaire designed interiors using muted tones and exquisite materials that reflect the alluring surroundings
- ▶ Vast interior living space including a deluxe corner sofa, marble-top dining table perfect for entertaining and bespoke fitted kitchen with preparation island and breakfast bar
- ▶ Master suite with opulent dressing room leading to en-suite bathroom
- ▶ East facing Master bedroom allowing residents to wake up to the sunrise