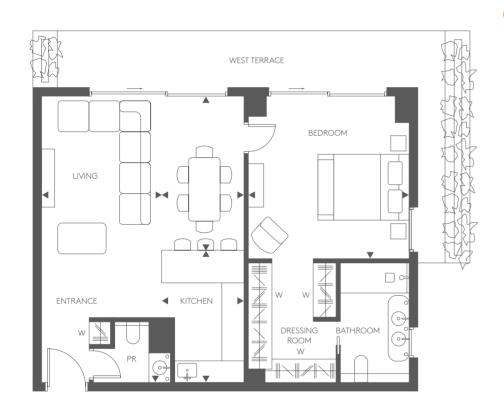

## TYPICAL WEST TERRACE | 1 BEDROOM APARTMENT

FLOORS: 1ST | 2ND | 3RD | 4TH | 5TH | 6TH

W: Wardrobe | PR: Powder Room

| AREA           | SQM |
|----------------|-----|
| LIVING AREA    | 83  |
| SUNSET TERRACE | 25  |
| TOTAL          | 108 |

- $\,\blacktriangleright\,$  Stunning westerly views across the city of Limassol and the Mediterranean Sea
- ▶ Large L-Shaped terrace stretching the length of the apartment, ideal for catching a sunset
- ► Floor to ceiling windows to flood the Thierry Lemaire designed interiors using muted tones and exquisite materials that reflect the alluring surroundings
- A spacious open plan living space with bespoke fitted kitchen with preparation island and breakfast bar
- ▶ Master suite with opulent dressing room leading to en-suite bathroom