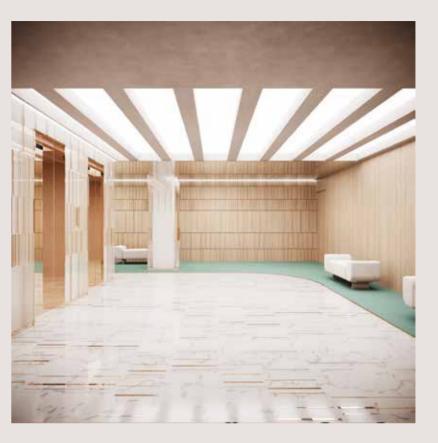

Residents can meet friends and neighbours in the stylish lobby by Thierry Lemaire, a central focal point from which to start the evening.

## Londa Wellness Club

Unwind and relax in Londa's Residents Only stateof-the-art Wellness Club. Golden mirror elevator
doors from the main lobby open up to a stunning
marble Wellness Lobby on the beach level. Our idyllic
heated indoor pool reflected in the dark mirror on
the ceiling provides a uniquely relaxing atmosphere.
You can stretch out on our deluxe lounge chairs in
the indoor relaxation area, or enjoy the sea view
on our beautiful outdoor 35-meter long sundeck
surrounded by green. Residents can relax in a sauna
and hammam room, or work out in the luxuriously
equipped gym.