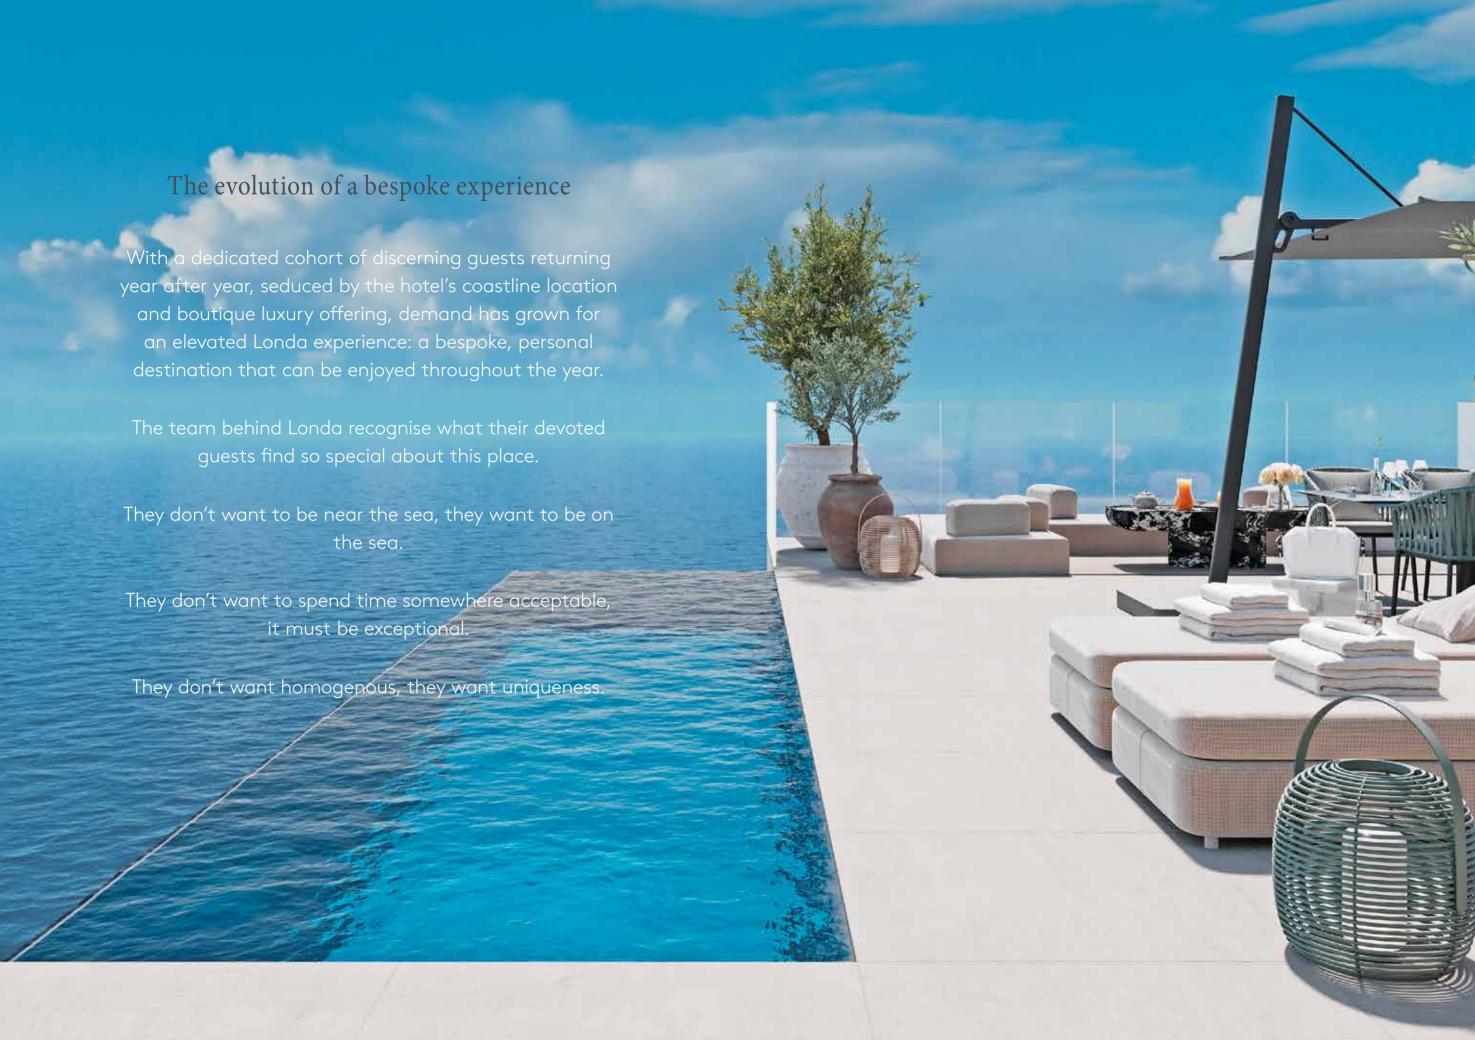

## Limassol's only beachfront living and Riviera lifestyle

Rivieras – where creative sybarites go for inspiration, relaxation, socialising, and indulge. A new icon for Limassol Riviera, The Residences by Londa offers elegance and understated glamour in Limassol's only beachfront destination, from the heritage brand behind the island's first boutique hotel.

## The Residences Collection

Inspired by the art deco influences which shaped the Golden Age of Riviera living, The Londa Residences has been designed by Parisian aesthete, Thierry Lemaire, as a space that has seemingly grown organically from the ancient coastal landscape.

Muted tones of marble and wood complement the sand and rock of the coastline, with glimmers of copper and gold tones mimicking the effect of the Cypriot sun caressing the gentle waves of the sea. The simplicity of design allows the unique light of the Mediterranean – an inspiration to generations of artists – to fill the rooms, blurring the boundary between interior and exterior.

The open plan design of the one-and-two-bedroom apartments within The Residences Collection renders these properties ideal for entertaining, with sunlit terraces making the most of sea views. Bedrooms and bathrooms are luxuriously appointed, designed as spaces to unwind and recharge.