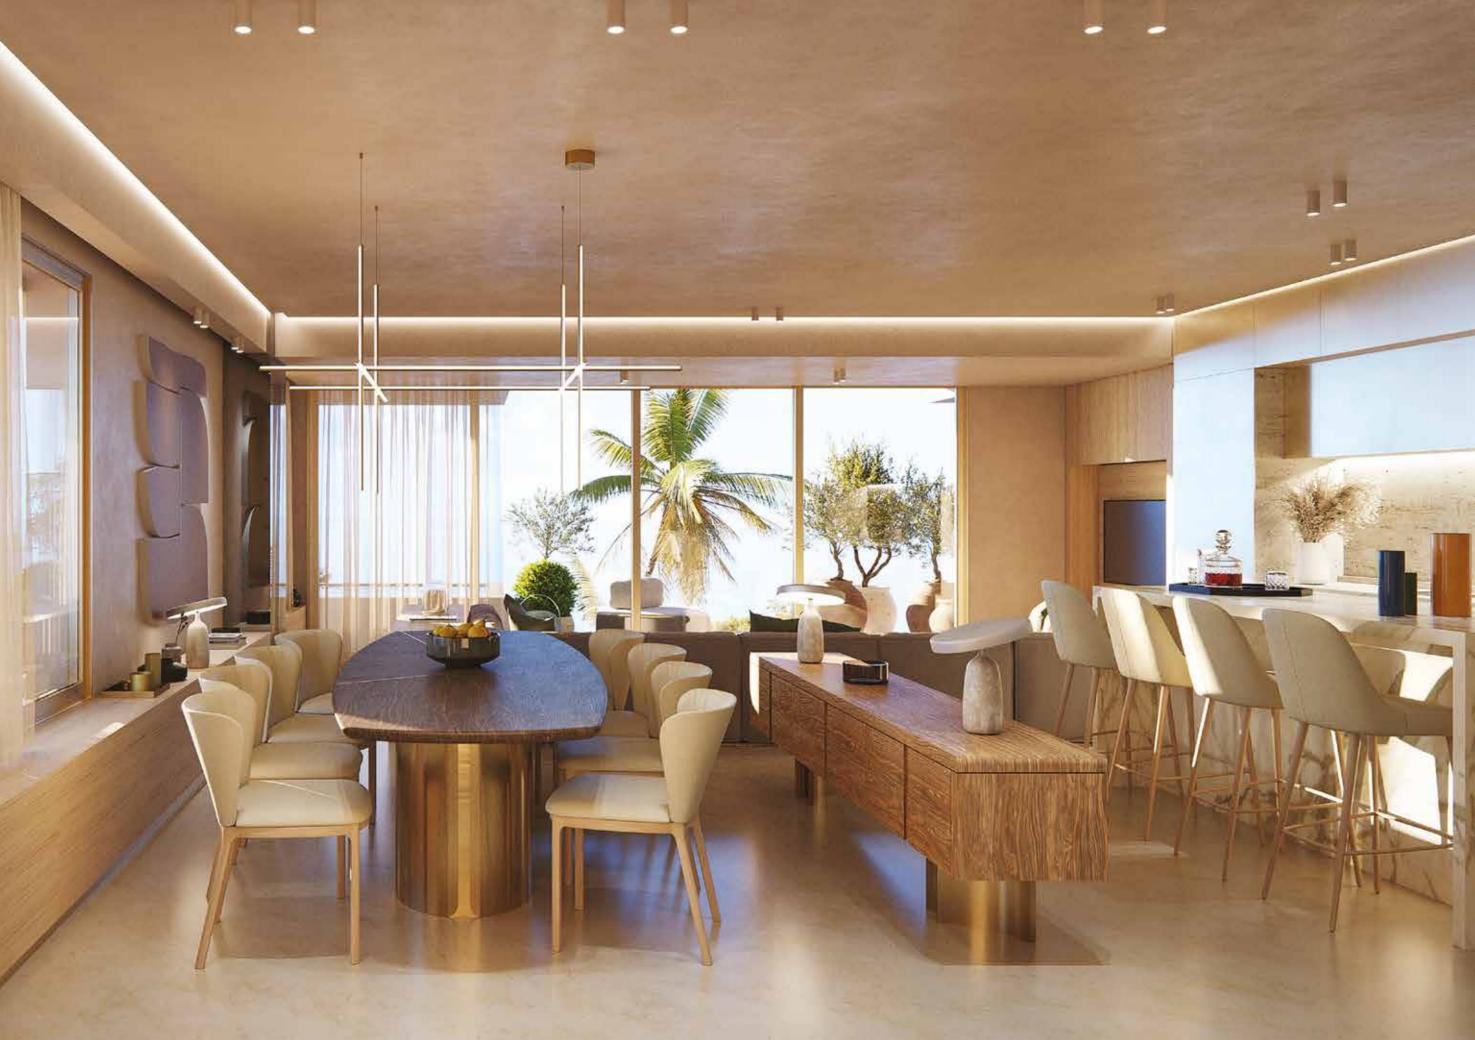

Muted tones of marble and wood complement the sand and rock of the coastline, with glimmers of copper and gold tones mimicking the effect of the Cypriot sun caressing the gentle waves of the sea. The simplicity of design allows the unique light of the Mediterranean – an inspiration to generations of artists – to fill the rooms, blurring the boundary between interior and exterior.

The open plan design of the one-and-two-bedroom apartments within The Residences Collection renders these properties ideal for entertaining, with sunlit terraces making the most of sea views. Bedrooms and bathrooms are luxuriously appointed, designed as spaces to unwind and recharge.

Londa has always played host to a rich melee of guests, international sybarites united by the finest taste in understated luxury – and accordingly, a variety of apartment layouts has been created, with individual design tweaks incorporated to appeal to different residents' lifestyles and needs.