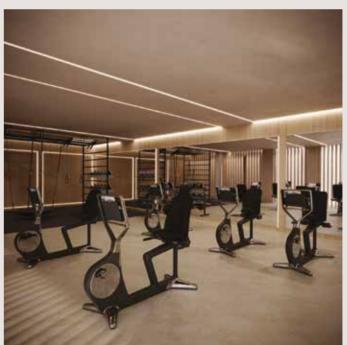

## Londa Wellness Club

Unwind and relax in Londa's Residents Only stateof-the-art Wellness Club. Golden mirror elevator
doors from the main lobby open up to a stunning
marble Wellness Lobby on the beach level. Our idyllic
heated indoor pool reflected in the dark mirror on
the ceiling provides a uniquely relaxing atmosphere.
You can stretch out on our deluxe lounge chairs in
the indoor relaxation area, or enjoy the sea view
on our beautiful outdoor 35-meter long sundeck
surrounded by green. Residents can relax in a sauna
and hammam room, or work out in the luxuriously
equipped gym.

#### **COMMUNAL AREAS**

- » Conference and meeting rooms on the ground floor
- » Covered parking areas for residents
- » Car washing facility
- » Provisions for electric car charging stations, one per two parking spaces
- » Provisions for keyless entry for the main entrance using Bluetooth enabled mobile device
- » Indoor heated overflow swimming pool with a salt chlorination system and LED multi-color lighting
- » Gym with latest sports equipment, cardio machines, and free weights
- » Security monitoring of common areas in the ground floor and lower ground floor via CCTV
- » Lighting protection system with double down conductors and a main earthing system
- » Photovoltaic panels on the roof utilized for all common areas' electric consumption
- » Water softener system to be installed for the entire building
- » VRV Heat Pump Air conditioning systems for cooling and heating in all common spaces
- » Specialized air handling unit in the indoor pool providing cooling and heating in combinations with fresh air ventilation and de-humification
- » Fire fighting system in common areas and underground parking area with hose reels and hand fire extinguisher
- » Fire Detection/Alarm system for the basement parking area and warning manual fire call points in common areas
- » Inert gas fire suppression system for the Server room
- » Emergency call system at designated areas to be used by disabled people
- » Provisions for a multi-zone audio system with ceiling concealed speakers in common areas