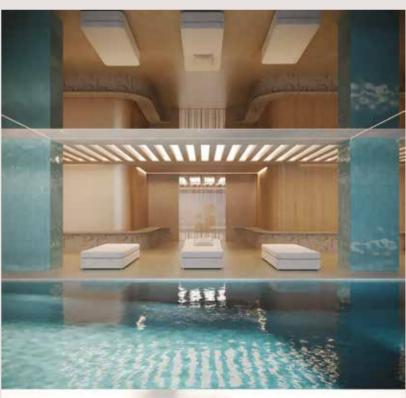

## Londa Wellness Club

Unwind and relax in Londa's Residents Only stateof-the-art Wellness Club. Golden mirror elevator
doors from the main lobby open up to a stunning
marble Wellness Lobby on the beach level. Our idyllic
heated indoor pool reflected in the dark mirror on
the ceiling provides a uniquely relaxing atmosphere.
You can stretch out on our deluxe lounge chairs in
the indoor relaxation area, or enjoy the sea view
on our beautiful outdoor 35-meter long sundeck
surrounded by green. Residents can relax in a sauna
and hammam room, or work out in the luxuriously
equipped gym.