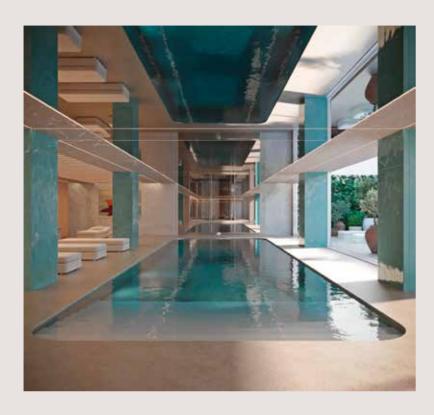

## Londa Wellness Club

Unwind and relax in Londa's Residents Only stateof-the-art Wellness Club. Golden mirror elevator
doors from the main lobby open up to a stunning
marble Wellness Lobby on the beach level. Our idyllic
heated indoor pool reflected in the dark mirror on
the ceiling provides a uniquely relaxing atmosphere.
You can stretch out on our deluxe lounge chairs in
the indoor relaxation area, or enjoy the sea view
on our beautiful outdoor 35-meter long sundeck
surrounded by green. Residents can relax in a sauna
and hammam room, or work out in the luxuriously
equipped gym.