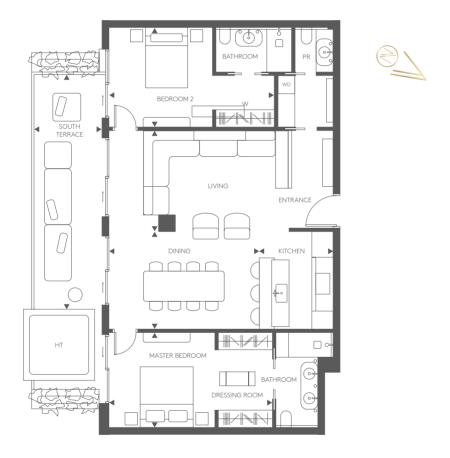

## TYPICAL SOUTH TERRACE | 2 BEDROOM APARTMENT

FLOORS: 1ST | 2ND | 3RD | 4TH | 5TH | 6TH

HT: Hot Tub | W: Wardrobe | WD: Washer Dryer | PR: Powder Room

| AREA            | SQM |
|-----------------|-----|
| LIVING AREA     | 109 |
| SUNRISE TERRACE | 28  |
| TOTAL           | 137 |

- ▶ Stunning views across the beach and the Mediterranean Sea
- ► Large terrace stretching the length of the apartment, ideal for sunbathing or a dip in the private hot tub no matter what time of day
- ► Floor to ceiling windows to flood the Thierry Lemaire designed interiors using muted tones and exquisite materials that reflect the alluring surroundings
- ▶ Vast interior living space including a deluxe corner sofa, a marble-top dining table perfect for entertaining and bespoke fitted kitchen with preparation island and breakfast bar
- ▶ Master suite with opulent dressing room leading to en-suite bathroom