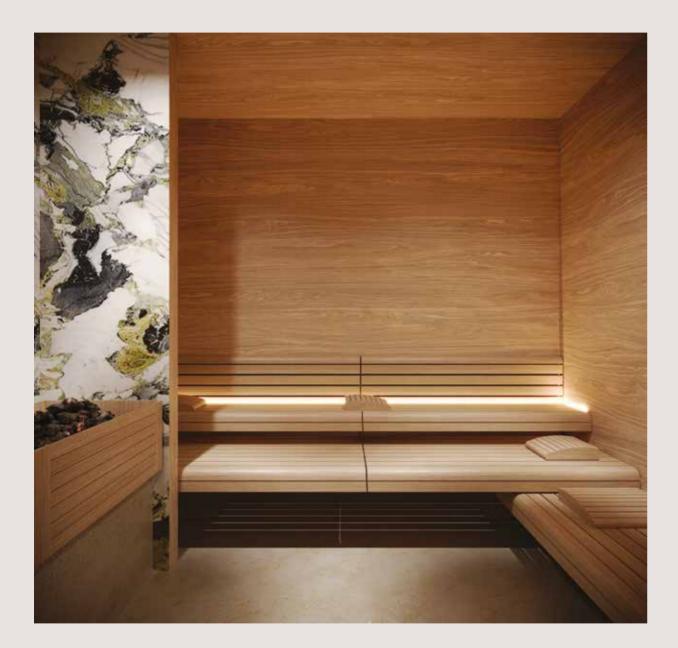

## Londa Wellness Club

Unwind and relax in Londa's Residents Only stateof-the-art Wellness Club. Golden mirror elevator
doors from the main lobby open up to a stunning
marble Wellness Lobby on the beach level. Our idyllic
heated indoor pool reflected in the dark mirror on
the ceiling provides a uniquely relaxing atmosphere.
You can stretch out on our deluxe lounge chairs in
the indoor relaxation area, or enjoy the sea view
on our beautiful outdoor 35-meter long sundeck
surrounded by green. Residents can relax in a sauna
and hammam room, or work out in the luxuriously
equipped gym.