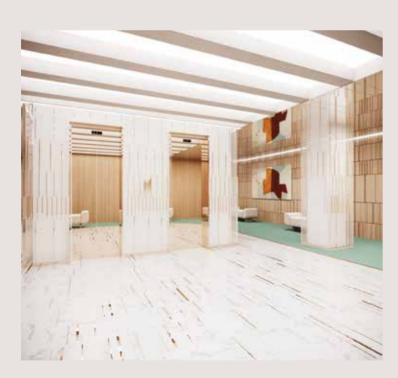

## Londa Wellness Club

Unwind and relax in Londa's Residents Only stateof-the-art Wellness Club. Golden mirror elevator
doors from the main lobby open up to a stunning
marble Wellness Lobby on the beach level. Our idyllic
heated indoor pool reflected in the dark mirror on
the ceiling provides a uniquely relaxing atmosphere.
You can stretch out on our deluxe lounge chairs in
the indoor relaxation area, or enjoy the sea view
on our beautiful outdoor 35-meter long sundeck
surrounded by green. Residents can relax in a sauna
and hammam room, or work out in the luxuriously
equipped gym.