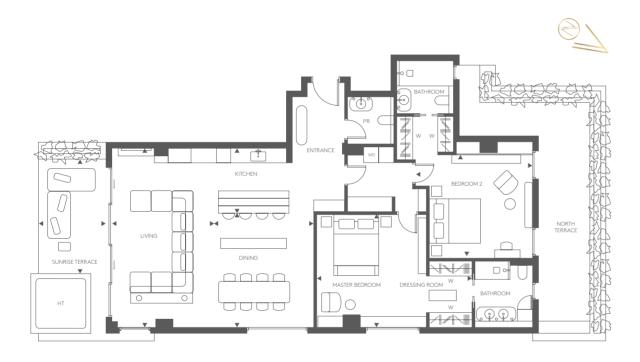

## TYPICAL SUNRISE TERRACE | 2 BEDROOM APARTMENT

FLOORS: 1st | 2nd | 3rd | 4th | 5th | 6th

HT: Hot Tub | W: Wardrobe | WD: Washer Dryer | PR: Powder Room

| AREA            | SQM |
|-----------------|-----|
| LIVING AREA     | 154 |
| SUNRISE TERRACE | 36  |
| TOTAL           | 190 |

- ▶ Stunning views across the east of Limassol, the beach and the Mediterranean Sea
- ► Highly desirable south facing position allowing for breakfast on the terrace or a dip in the private hot tub
- ▶ Floor to ceiling windows to flood the Thierry Lemaire designed interiors using muted tones and exquisite materials that reflect the alluring surroundings
- ▶ Vast interior living space including a deluxe corner sofa, marble-top dining table perfect for entertaining and bespoke fitted kitchen with preparation island and breakfast bar
- ▶ Master suite with opulent dressing room leading to en-suite bathroom
- ▶ East facing Master bedroom allowing residents to wake up to the sunrise