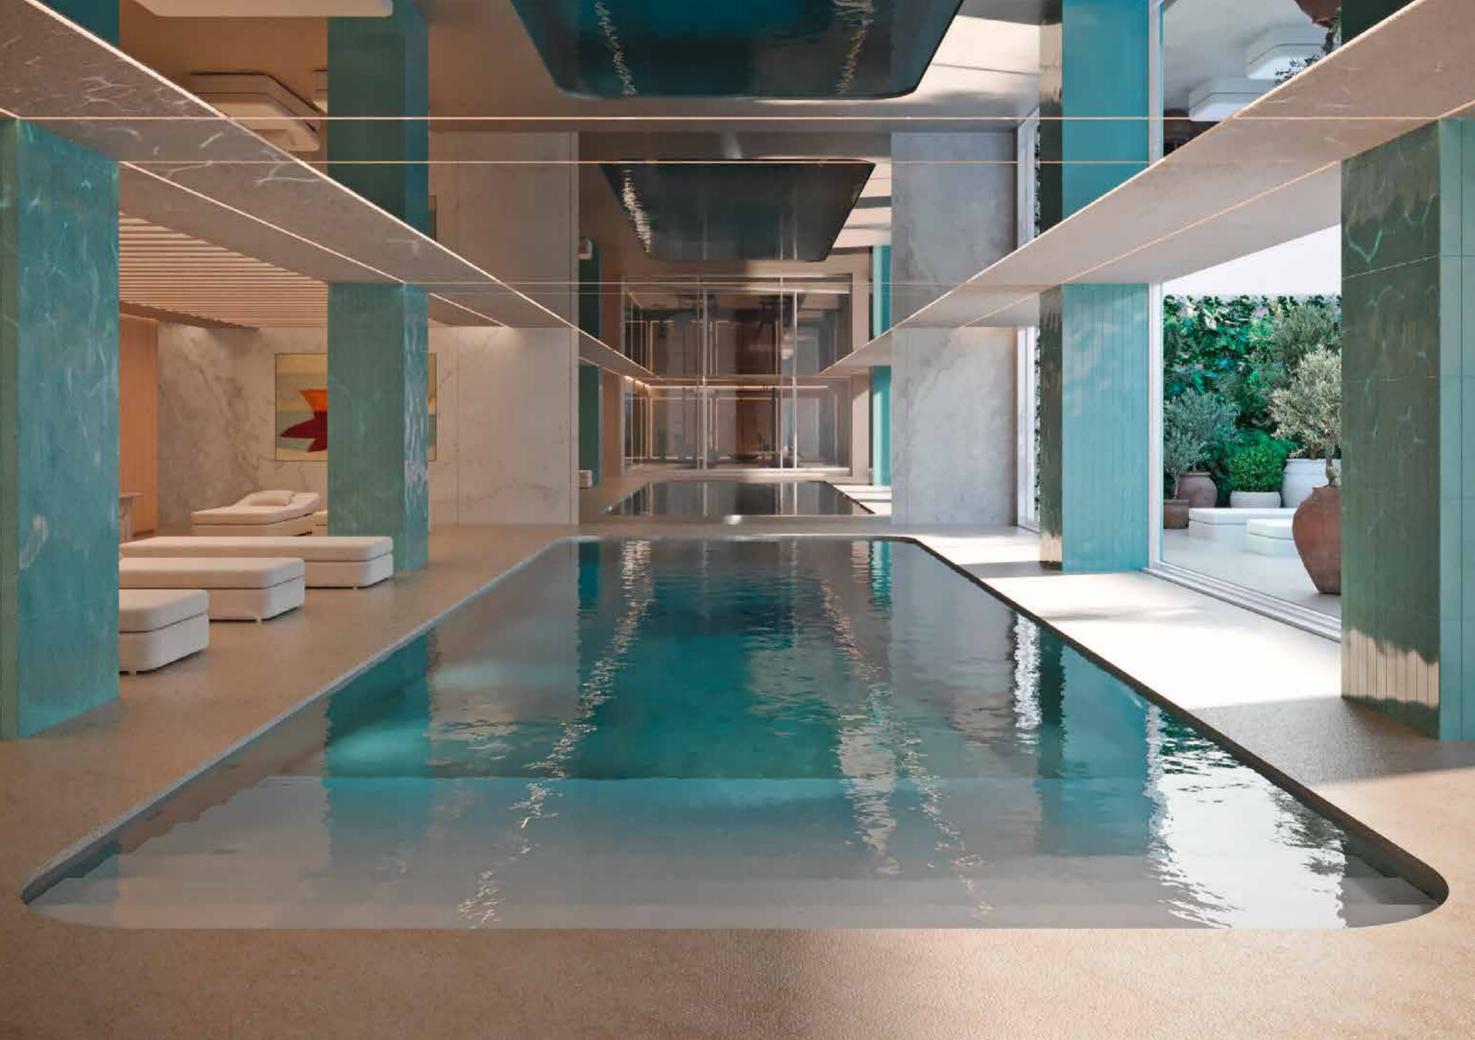

## Londa Wellness Club

Unwind and relax in Londa's Residents Only stateof-the-art Wellness Club. Golden mirror elevator
doors from the main lobby open up to a stunning
marble Wellness Lobby on the beach level. Our idyllic
heated indoor pool reflected in the dark mirror on
the ceiling provides a uniquely relaxing atmosphere.
You can stretch out on our deluxe lounge chairs in
the indoor relaxation area, or enjoy the sea view
on our beautiful outdoor 35-meter long sundeck
surrounded by green. Residents can relax in a sauna
and hammam room, or work out in the luxuriously
equipped gym.