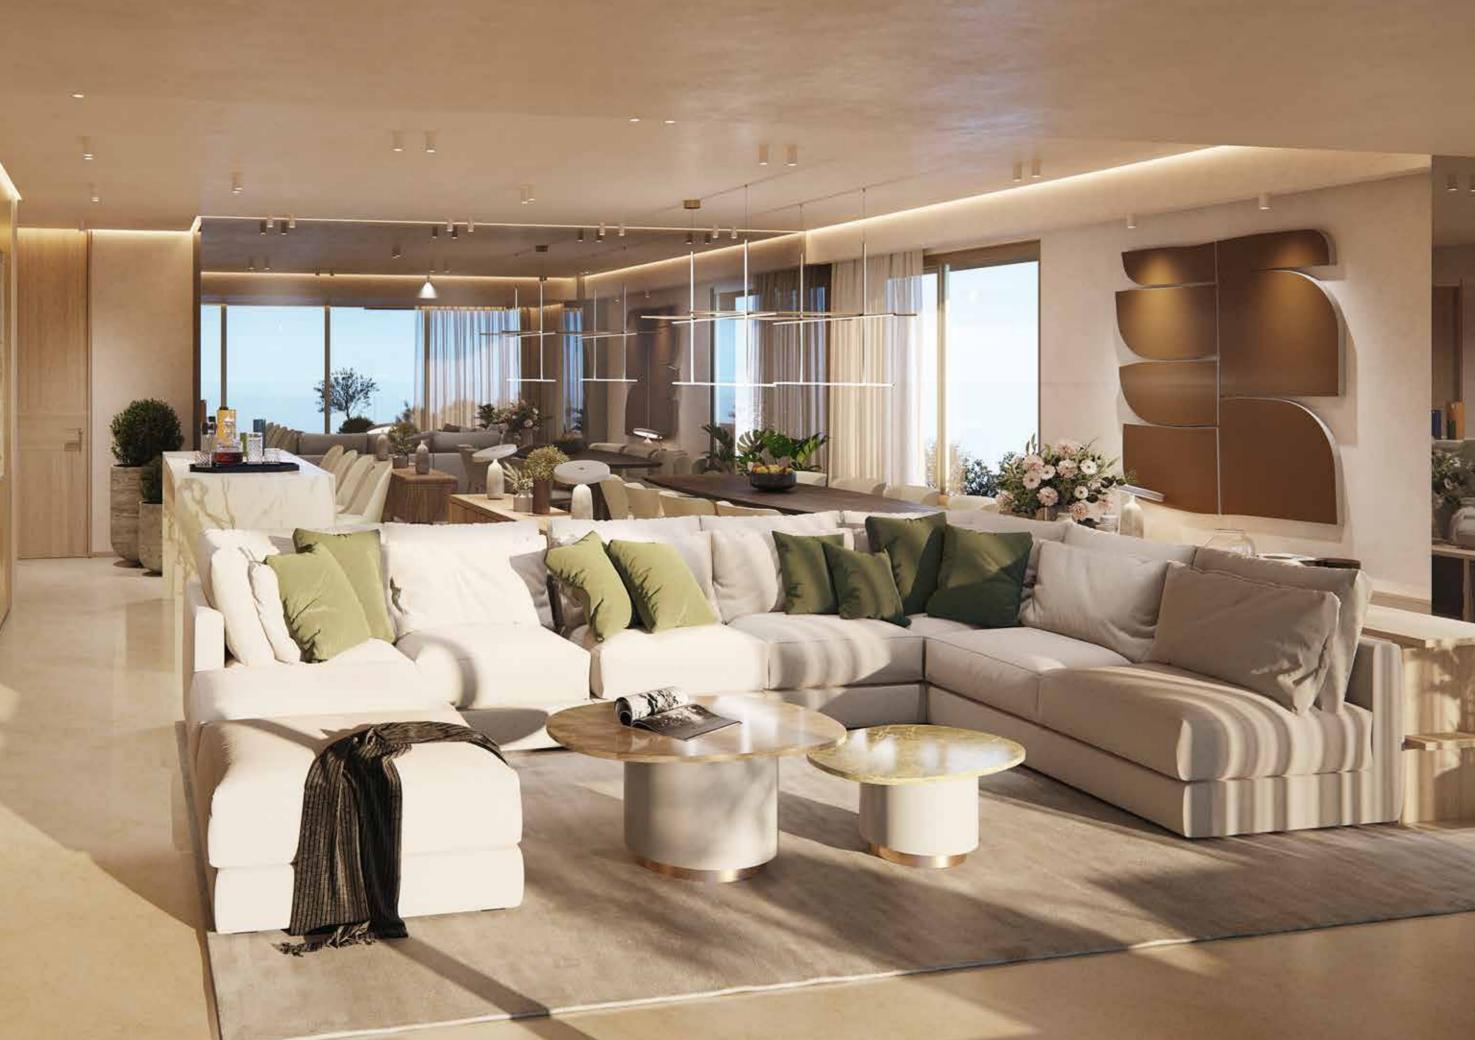

The open plan design of the one-and-two-bedroom apartments within The Residences Collection renders these properties ideal for entertaining, with sunlit terraces making the most of sea views. Bedrooms and bathrooms are luxuriously appointed, designed as spaces to unwind and recharge.

Londa has always played host to a rich melee of guests, international sybarites united by the finest taste in understated luxury – and accordingly, a variety of apartment layouts has been created, with individual design tweaks incorporated to appeal to different residents' lifestyles and needs.