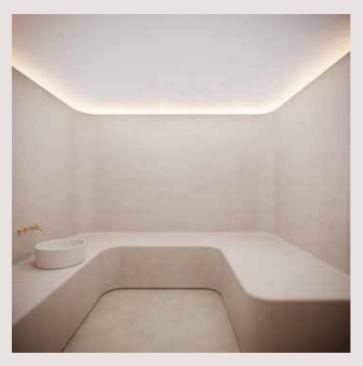

## Londa Wellness Club

Unwind and relax in Londa's Residents Only stateof-the-art Wellness Club. Golden mirror elevator
doors from the main lobby open up to a stunning
marble Wellness Lobby on the beach level. Our idyllic
heated indoor pool reflected in the dark mirror on
the ceiling provides a uniquely relaxing atmosphere.
You can stretch out on our deluxe lounge chairs in
the indoor relaxation area, or enjoy the sea view
on our beautiful outdoor 35-meter long sundeck
surrounded by green. Residents can relax in a sauna
and hammam room, or work out in the luxuriously
equipped gym.