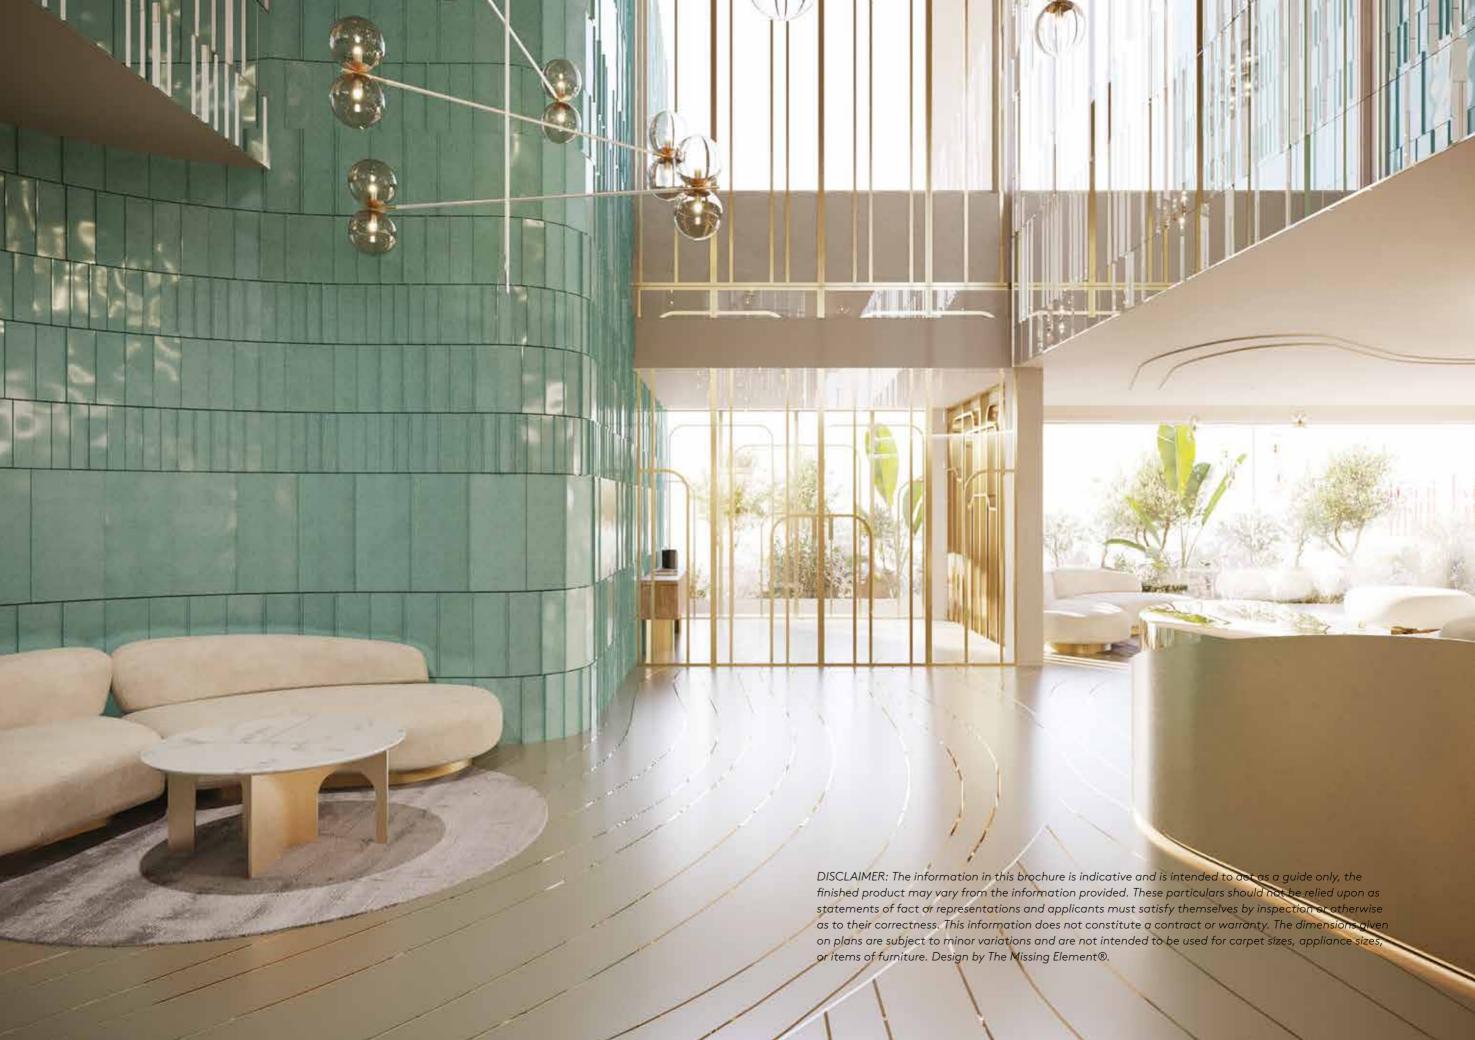

Residents can meet friends and neighbours in the stylish lobby by Thierry Lemaire, a central focal point from which to start the evening.

## Londa Wellness Club

Unwind and relax in Londa's Residents Only stateof-the-art Wellness Club. Golden mirror elevator
doors from the main lobby open up to a stunning
marble Wellness Lobby on the beach level. Our idyllic
heated indoor pool reflected in the dark mirror on
the ceiling provides a uniquely relaxing atmosphere.
You can stretch out on our deluxe lounge chairs in
the indoor relaxation area, or enjoy the sea view
on our beautiful outdoor 35-meter long sundeck
surrounded by green. Residents can relax in a sauna
and hammam room, or work out in the luxuriously
equipped gym.